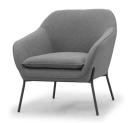

## **PRODUCT INFO**

**Assembly** 

**Finishes** 

**Description** The Edith Chair is relaxed and roomy -

luxurious and plush. Soft curves atop stout steel legs give Edith long lasting comfort. An occasional chair with Scandinavian modern warmth makes Edith a strong contender in

your modern space.

**Dimensions** Overall: H:35" W:31" D:32" Seat Dimensions:

H:20" W:22" D:22" Arm: H:26"

Construction

Contract quality inside and out - Solid pine and plywood frame wrapped in commercial grade upholstery fabrics with powder coated steel legs.