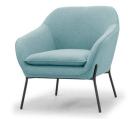

Lead time

In stock ships in 2 business days Custom requests

and backorders ship in 12 - 16 weeks

Choose between Chestnut Brown Leather,

Rose, Scuba Blue, Silver Fox, or Pewter with a

Matte Black Steel base.

### POWDER COATED LEGS

MATTE BLACK

SCUBA