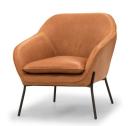

Lead time

In stock ships in 2 business days Custom requests

and backorders ship in 12 - 16 weeks

Choose between Chestnut Brown Leather,

Rose, Scuba Blue, Silver Fox, or Pewter with a

Matte Black Steel base.