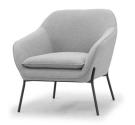

Lead time

In stock ships in 2 business days Custom requests

and backorders ship in 12 - 16 weeks

Choose between Chestnut Brown Leather,

Rose, Scuba Blue, Silver Fox, or Pewter with a

Matte Black Steel base.

### **UPHOLSTERY**

SILVER FOX

PEWTER