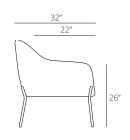

your modern space.

**Dimensions** Overall: H:35" W:31" D:32" Seat Dimensions:

H:20" W:22" D:22" Arm: H:26"

Construction

Contract quality inside and out - Solid pine and plywood frame wrapped in commercial grade upholstery fabrics with powder coated steel legs.