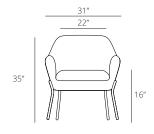

your modern space.

**Dimensions** Overall: H:35" W:31" D:32" Seat Dimensions:

H:20" W:22" D:22" Arm: H:26"

Construction

Contract quality inside and out - Solid pine and plywood frame wrapped in commercial grade upholstery fabrics with powder coated steel legs.